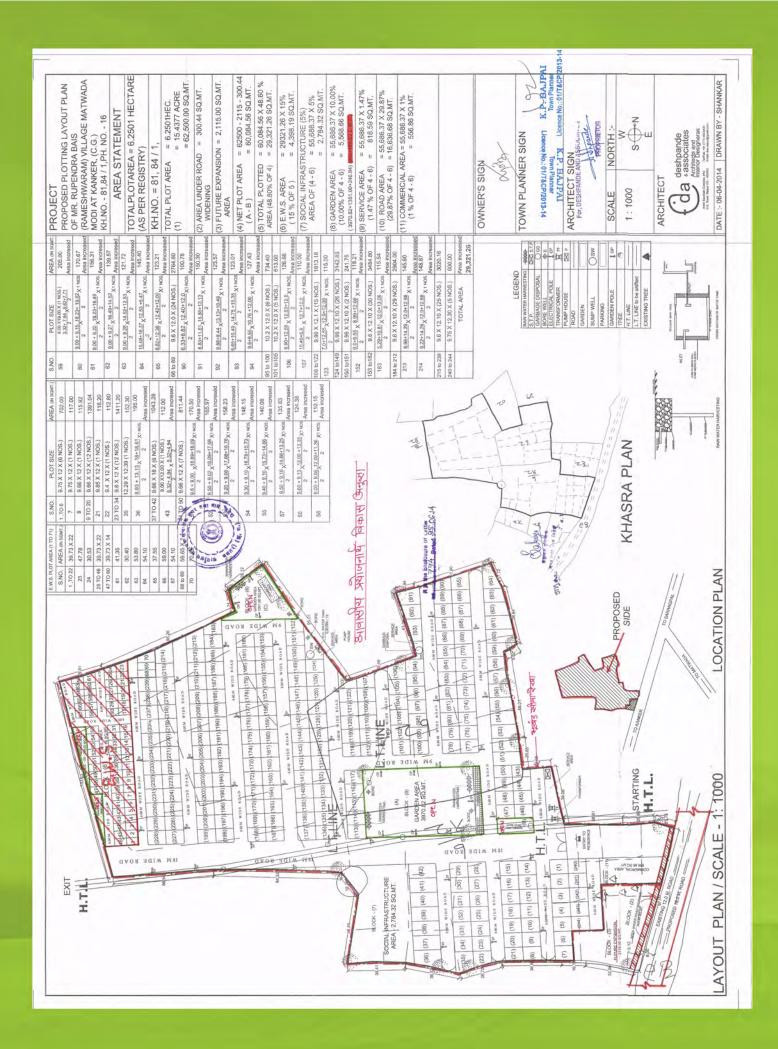

## व्यवसायिक परिसर

हमारे दैनिक उपयोग की आवश्यकतओं के लिये एवं उपयोग हमारा परिसर सुशोभित होगा एक छोटे से व्यवसायिक परिसर से जहाँ से निवासियो की दैनिक आवश्यकाओं की पूर्ती होगी ।

शासकीय कोमलदेव अस्पताल - 2.5 कि.मी.
विघालय - 1.0 कि.मी.
मुख्य बाज़ार - 2.5 कि.मी.
घड़ी चौक - 2.25 कि.मी.
बस स्टैंड़ - 2.5 कि.मी.
भारतीय स्टेट बैंक - 2.5 कि.मी.
पहुंच मार्ग - 60 फिट चौड़ा पहुंच मार्ग